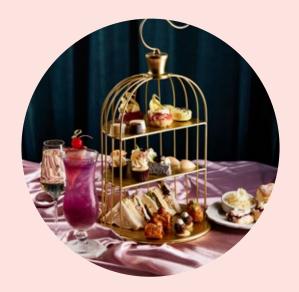

# BIRDCAGE HIGH TFA

## \$75PP CELEBRATE WITH FRIENDS

AVAILABLE FOR GROUPS OF 12 OR MORE
DAILY BETWEEN 10AM-5PM
BOOKINGS ESSENTIAL (7 DAYS IN ADVANCE)

This is a sample menu, and offerings may change.

#### **SWEET**

OPERA SLICE
ALMOND & BRANDY FINANCIER
LIME TART
COCONUT MALIBU BARREL
CHOCOLATE BONBON
SCONES WITH JAM & WHIPPED CREAM

#### **SAVOURY**

BEEF BRISKET & MUSHROOM QUICHES
CHICKEN & HERB SAUSAGE ROLL
ASSORTED HIGH TEA SANDWICHES

WITH YOUR CHOICE OF A TEA OR BARISTA COFFEE, AN ARRAS COCKTAIL AND OUR SIGNATURE BIRDIE BLUSH COCKTAIL.