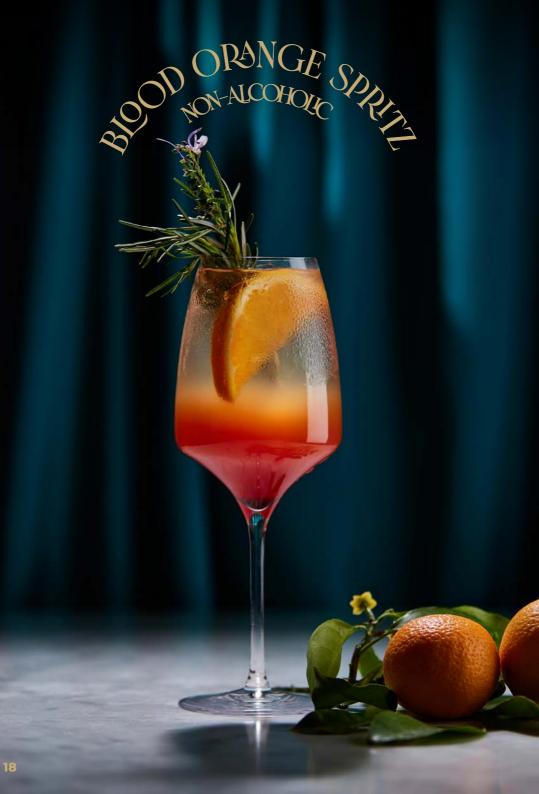

#### BLOOD ORANGE SPRITZ

LYRE'S ITALIAN SPIRIT, FEVER TREE BLOOD ORANGE SODA, NON-ALCOHOLIC PROSECCO, ORANGE JUICE, SODA WATER.