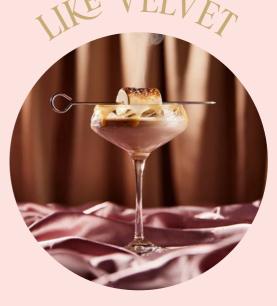

### SIGNATURE COCKTAILS

BIRDCAGE IS LOOKING MORE FABULOUS THAN EVER, AND SO ARE OUR COCKTAILS.

THANKS IN PART TO BIRDCAGE, AUSTRALIAN CABARET ENJOYED A MAJOR RESURGENCE IN THE 1970S. ENJOY OUR CHEEKY TRIBUTE TO ALL THINGS BURLESQUE.

**BIRDCAGE GIN. BUTTERSCOTCH** SCHNAPPS, MOZART GOLD, BUNDABERG ROYAL SALTED CARAMEL LIOUEUR. MILK, AND CREAM.

NOT ONLY IS THIS A DELICIOUS COCKTAIL... IT MAKES A FABULOUS FASHION ACCESSORY. WE START WITH IRISH WHISKEY, COINTREAU AND A DASH OF BITTERS, AND ADD FRESH POMEGRANATE. CERTAIN TO MAKE YOU STAND OUT FROM THE CROWD..