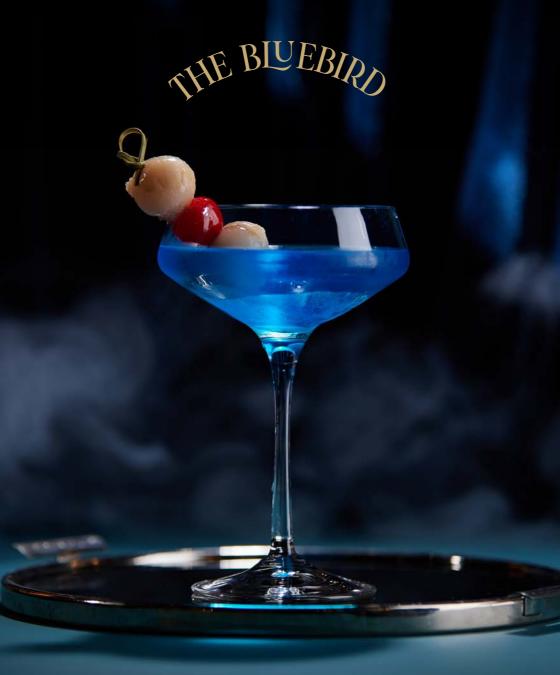

### BIRDIE MARY

666 PURE TASMANIAN VODKA, 7K DISTILLERY WORLD'S HOTTEST GIN, TOMATO JUICE, AND ALL THE SPICES. \$28

THIS STYLISH NUMBER WOULD HAVE BEEN RIGHT AT HOME IN THE ROARING 20S. INVIGORATING, DAZZLING, AND DELICIOUS. NEWY DISTILLERY SKY BLUE VODKA, LYCHEE, BLUE CURACAO \$25