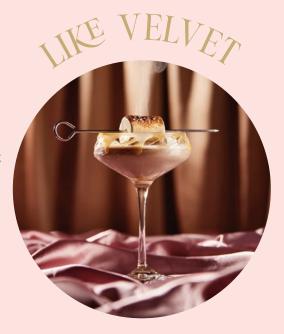

#### THE ESPRESSO MARTINI HAS HAD A LITTLE MAKEOVER.

YOUR SPIRIT OF CHOICE SHAKEN UP WITH COFFEE LIQUEUR, MAPLE, AND SPICES. NEXT, WE LAYER IN FOAMY CARAMEL OR ESPRESSO (YOUR CHOICE) FOR THAT EXTRA KICK.