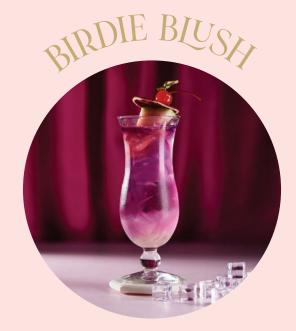

BIRDCAGE HAS HAD HER EVER SINCE.

WE DREAMED UP THIS
MISCHIEVOUS LITTLE NUMBER
AS A NOD TO BIRDIE'S
CABARET HISTORY. FRESH,
FRUITY, AND DELICIOUS.
IF WALLS COULD TALK, THIS IS
WHAT THEY'D ORDER.

BIRDCAGE GIN, HIBISCUS, TONIC, CITRUS, COINTREAU, AND GRAND MARNIER.