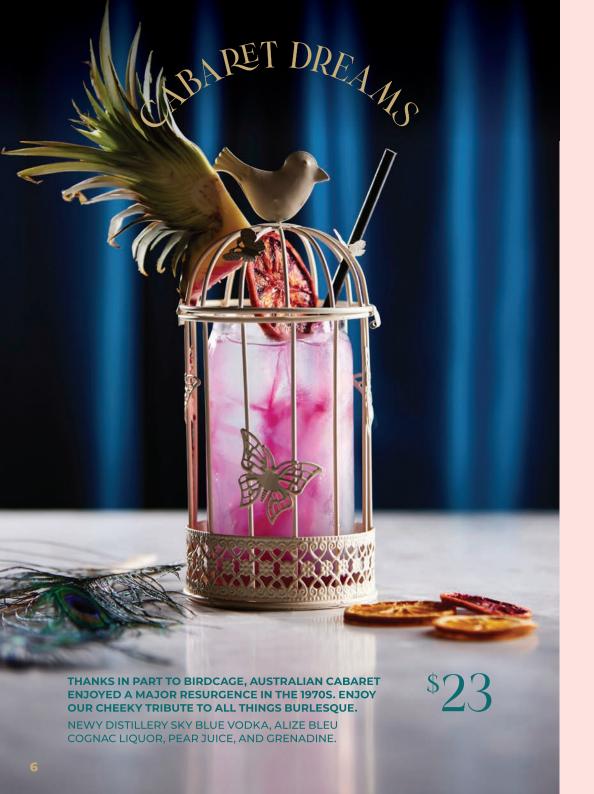

#### SHAKING THINGS UP SINCE 1975





THE BIRDCAGE HAS BEEN A JEWEL IN HOBART'S NIGHTLIFE SINCE 1975. IT'S NAMED FOR THE GOLD BARS THAT ENCIRCLED THE SPACE AND IS AFFECTIONATELY KNOWN AS 'BIRDIE' BY LOCALS.

### INDULGENCES

| SIGNATURE COCKTAILS     | 5  |
|-------------------------|----|
| COCKTAILS: CLASSICS     | 11 |
| NON-ALCOHOLIC COCKTAILS | 19 |
| WINE                    | 21 |
| SPIRITS & BEERS         | 27 |





THE SHOWROOM'S UPRIGHT PIANO DIDN'T CUT IT FOR THE FRENCH CABARET SINGER, CHARLES AZNAVOUR. AZNAVOUR TOOK THE LIBERTY OF HAVING A \$10,000 GRAND PIANO DELIVERED – AND HE MADE WREST POINT FOOT THE BILL.

BIRDCAGE HAS HAD HER EVER SINCE.







WE DREAMED UP THIS
MISCHIEVOUS LITTLE NUMBER
AS A NOD TO BIRDIE'S
CABARET HISTORY. FRESH,
FRUITY, AND DELICIOUS.
IF WALLS COULD TALK, THIS IS
WHAT THEY'D ORDER.

BIRDCAGE GIN, HIBISCUS, TONIC, CITRUS, COINTREAU, AND GRAND MARNIER.

\$23

NOTHING PERSONIFIES GLITZ, GLAMOUR, AND STYLE QUITE LIKE THIS ONE. OUR SIGNATURE COCKTAIL IS INSPIRED BY EVERYTHING THAT BIRDCAGE REPRESENTS. IT'S REFRESHING, SILKY SMOOTH, AND ONE OF OUR PERSONAL FAVOURITES.

BIRDCAGE GIN, BUTTERSCOTCH SCHNAPPS, MOZART GOLD, BUNDABERG ROYAL SALTED CARAMEL LIQUEUR, MILK, AND CREAM.

\$23





NOT ONLY IS THIS A DELICIOUS
COCKTAIL... IT MAKES
A FABULOUS FASHION
ACCESSORY. WE START WITH
IRISH WHISKEY, COINTREAU
AND A DASH OF BITTERS, AND
ADD FRESH POMEGRANATE.
CERTAIN TO MAKE YOU STAND
OUT FROM THE CROWD..

JAMESON, COIN