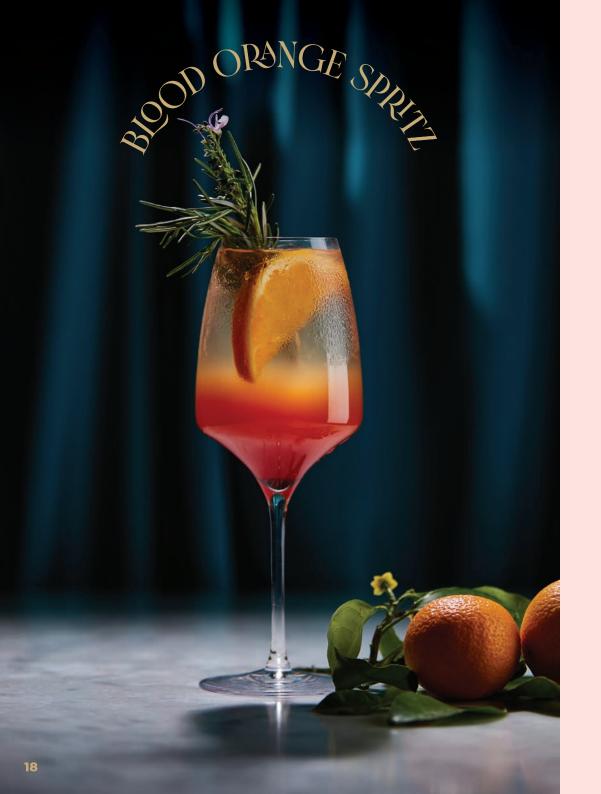

#### BLOOD ORANGE SPRITZ

\$16

LYRE'S ITALIAN SPIRIT, FEVER TREE BLOOD ORANGE SODA, NON-ALCOHOLIC PROSECCO, ORANGE JUICE, SODA WATER.