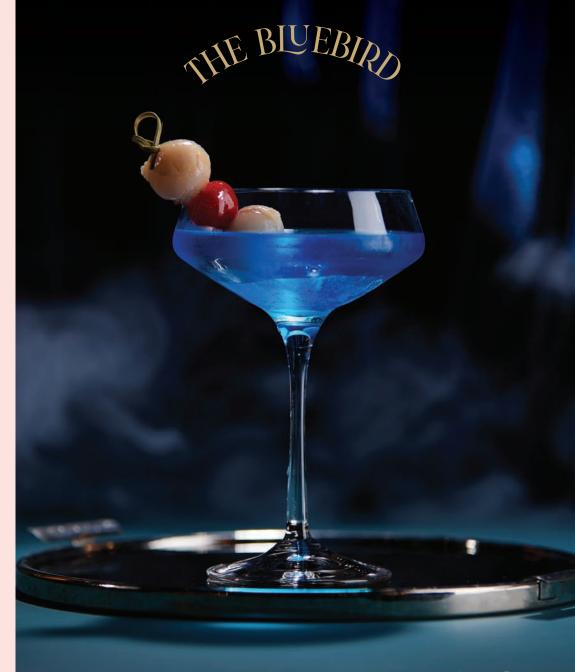

ONAL FAVOURITES.

BIRDCAGE GIN, BUTTERSCOTCH SCHNAPPS, MOZART GOLD, BUNDABERG ROYAL SALTED CARAMEL LIQUEUR, MILK, AND CREAM.

\$23





NOT ONLY IS THIS A DELICIOUS
COCKTAIL... IT MAKES
A FABULOUS FASHION
ACCESSORY. WE START WITH
IRISH WHISKEY, COINTREAU
AND A DASH OF BITTERS, AND
ADD FRESH POMEGRANATE.
CERTAIN TO MAKE YOU STAND
OUT FROM THE CROWD..

JAMESON, COINTREAU, POMEGRANATE, BITTERS, AND SWEET VERMOUTH.

\$23

LIKE A QUIET STROLL THROUGH THE BOTANICAL GARDENS, BUT A LOT MORE FUN. THIS COCKTAIL FEATURES A BRACING MEASURE OF RUM, DRIPPING WITH HONEY, SPICES, AND JUST A TOUCH OF GINGER.

TASMANIAN MELLIFERA, MOUNT GAY RUM, HONEY, ELDERFLOWER SYRUP, CINNAMON, AND GINGER BEER.

\$23



666 PURE TASMANIAN VODKA, 7K DISTILLERY WORLD'S HOTTEST GIN, TOMATO JUICE, AND ALL THE SPICES.

\$26



THIS STYLISH NUMBER WOULD HAVE BEEN RIGHT AT HOME IN THE ROARING 20S. INVIGORATING, DAZZLING, AND DELICIOUS.

NEWY DISTILLERY SKY BLUE VODKA, LYCHEE, BLUE CURACAO

\$23



# CLASSY CROWD

WREST POINT WAS AUSTRALIA'S FIRST
CASINO, SO OF COURSE CELEBRITIES,
SOCIALITES – AND EVEN ROYALTY – FLOCKED
FROM AROUND THE WORLD TO GIVE IT A RAZZ.
BIRDCAGE BECAME ONE OF THE HOTTEST
NIGHT SPOTS IN THE COUNTRY.

NOWADAYS, EVERYONE CAN DARE
TO BE AS FABULOUS AS A ROYAL
OR A CELEBRITY AT BIRDIE.







#### THE ESPRESSO MARTINI HAS HAD A LITTLE MAKEOVER.

YOUR SPIRIT OF CHOICE SHAKEN UP WITH COFFEE LIQUEUR, MAPLE, AND SPICES. NEXT, WE LAYER IN FOAMY CARAMEL OR ESPRESSO (YOUR CHOICE) FOR THAT EXTRA KICK.

ABSOLUT VANILLA \$23

MONKEY SHOULDER \$24

BATI SPICED RUM \$23

JACK DANIELS BONDED \$24







BAC