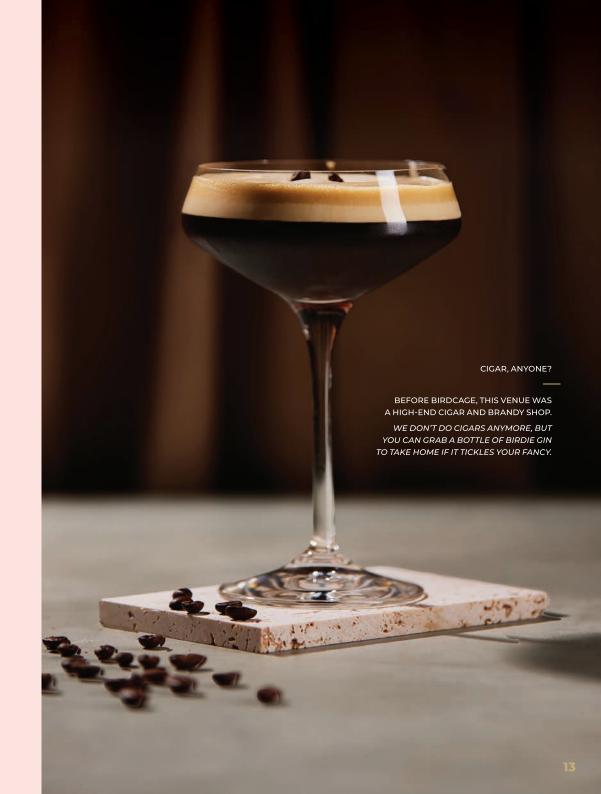

ABSOLUT VANILLA \$23

MONKEY SHOULDER \$24

BATI SPICED RUM \$23

JACK DANIELS BONDED \$24

BACK IN 1919, AN ITALIAN BARTENDER DECIDED TO ADD GIN TO HIS AMERICANO INSTEAD OF SODA. THE NEGRONI WAS BORN.

WE'RE A LONG WAY FROM FLORENCE, BUT OUR FABULOUS GINS TAKE THIS CLASSIC TO THE NEXT LEVEL.