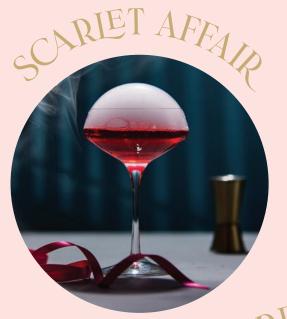

\$23

NOTHING PERSONIFIES GLITZ, GLAMOUR, AND STYLE QUITE LIKE THIS ONE. OUR SIGNATURE COCKTAIL IS INSPIRED BY EVERYTHING THAT BIRDCAGE REPRESENTS. IT'S REFRESHING, SILKY SMOOTH, AND ONE OF OUR PERSONAL FAVOURITES.

BIRDCAGE GIN, BUTTERSCOTCH SCHNAPPS, MOZART GOLD, BUNDABERG ROYAL SALTED CARAMEL LIQUEUR, MILK, AND CREAM.

\$23

NOT ONLY IS THIS A DELICIOUS
COCKTAIL... IT MAKES
A FABULOUS FASHION
ACCESSORY. WE START WITH
IRISH WHISKEY, COINTREAU
AND A DASH OF BITTERS, AND
ADD FRESH POMEGRANATE.
CERTAIN TO MAKE YOU STAND
OUT FROM THE CROWD..