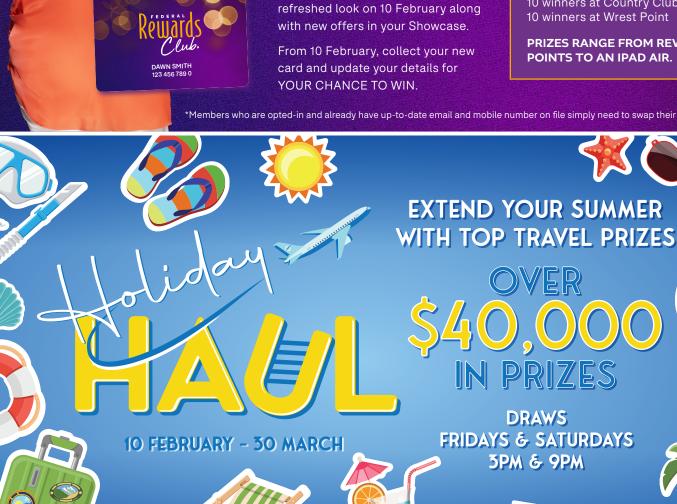

# SIMPLY

Visit Member Services between 10 February - 31 March

Swap your old card for your

Add or update your email and mobile contact details\*

Opt-in to receive marketing material so you don't miss out on offers and promotions

### **20 WINNERS** DRAWN 2 APRIL

10 winners at Country Club, 10 winners at Wrest Point

PRIZES RANGE FROM REWARD POINTS TO AN IPAD AIR.

\*Members who are opted-in and already have up-to-date email and mobile number on file simply need to swap their card to enter.